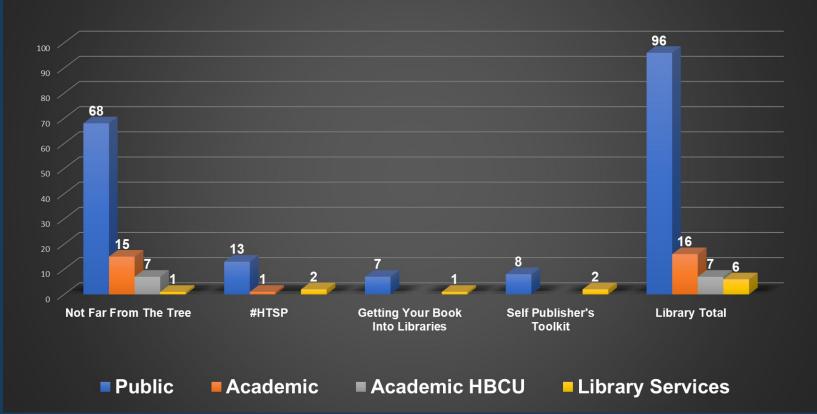

### ESETOMES Books Library Segment Performance (i.e., "Sell Sheet" Results)

**ESETOMES Books Library Segment Performance** 

- 125 Libraries
- 97% sales via email
- 26 one contact
- 4 zero contacts
- Average 3.7 emails