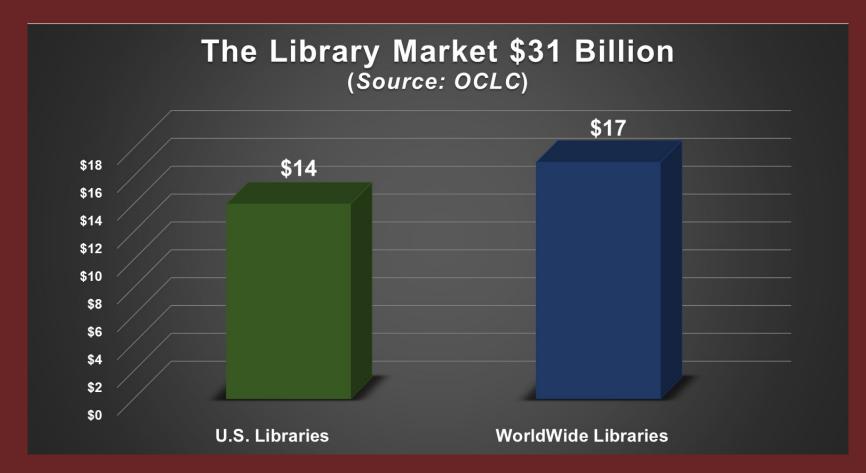

## Why Libraries?

Source: Online Computer Library Center (OCLC) - WorldCat (largest Online Public Access Catalog or OPAC)

## The Library Market

Source: Pew Research (Survey conducted Sept. 29-Nov. 6, 2016)

- **2.6 million Libraries worldwide** (International Federation of Library Associations)
- 116,867 Libraries of all kinds in the United States (American Library Association)
- 92% of Librarians "... regularly buy from self-published authors and small presses" (Reedsy)