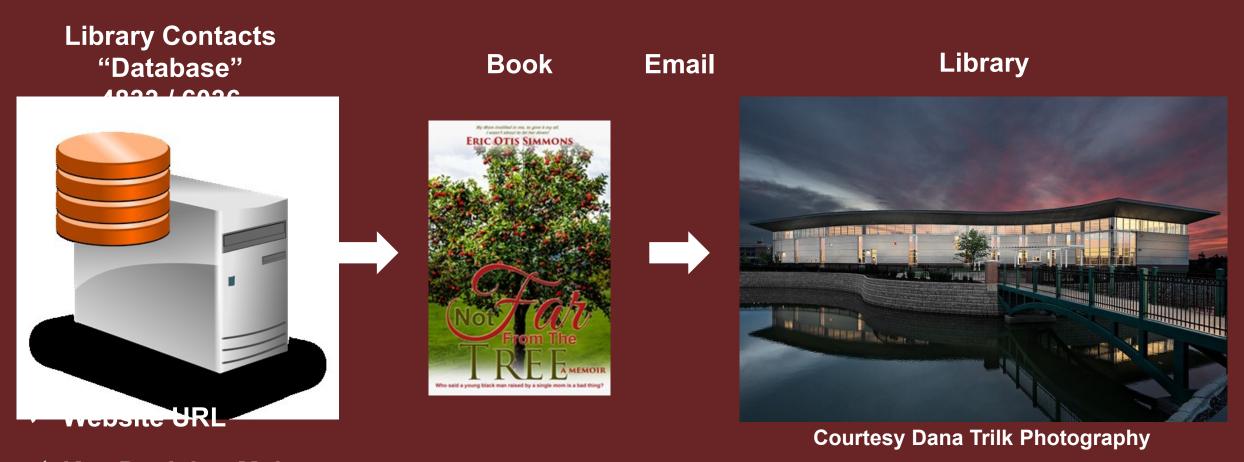

## Learnings

- "Top Down" "Bottom Up" Selling (i.e., CEO, <u>Collections</u>, Branch)
- Librarians receptive to self published books
- Quality written work a must
- Align with Collection Development Policy (ex. "Interest")
- At Least 1 2 Months before FYE / FYB
- Academic Libraries were acquiring slower than Public
- Quarterly contact via alternate email addresses
- Libraries rarely tell you they purchased your book
- Use "Sell Sheet" email with Metadata

## "Sell Sheet" Email

#### Metadata

- Book Description Synopsis
- Front Cover
- ISBN
- Buying Sources (Ingram)
- Quantitative Data (Amazon)