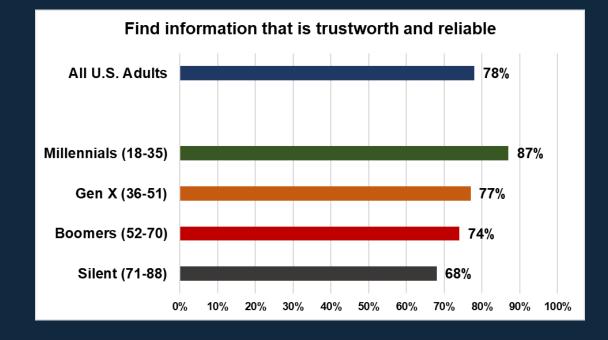

## The Library Market

Source: Pew Research (Survey conducted Sept. 29-Nov. 6, 2016)

- **2.6 million Libraries worldwide** (International Federation of Library Associations)
- 116,867 Libraries of all kinds in the United States (American Library Association)
- 92% of Librarians "... regularly buy from self-published authors and small presses" (Reedsy)