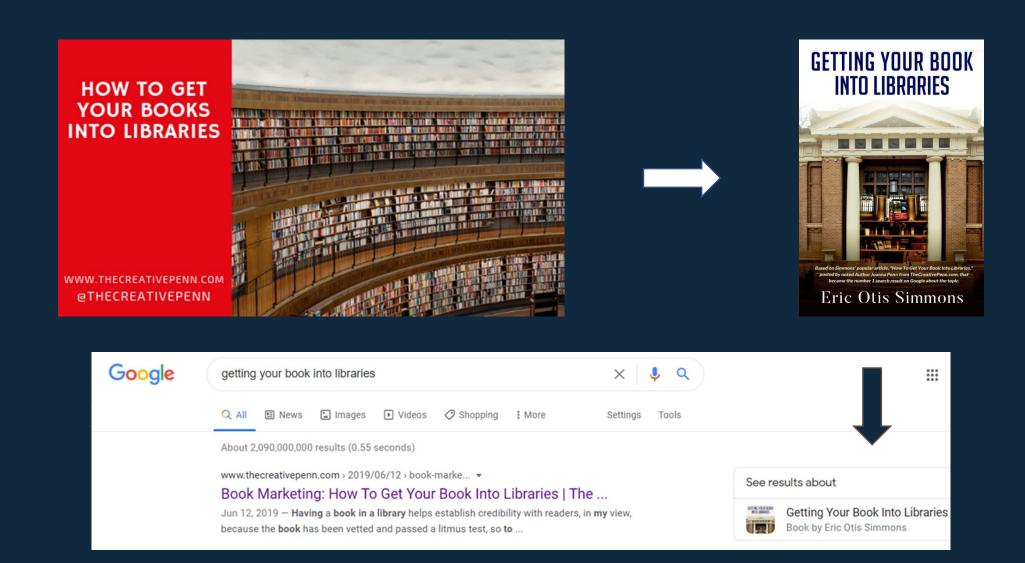

# Getting Your Book Into Libraries

#### **Sales and Marketing**

- Aligning with Collection
   Development Policy
- Based on Simmons' article, "How To Get Your Book Into Libraries" that became the top search on Google, out of over 2 billion, on the topic
- 22-time Amazon "Best Sellers" since 2019
- Published: 12/2019
- ISBN 9780578620466